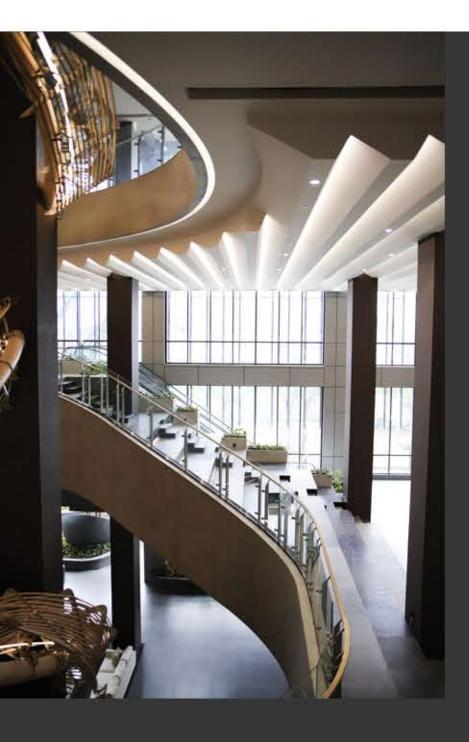

On the outside, bold and eccentric façade that encapsulates the architectural style infashion. While the interior of the building is graced by the interior with Dancing Rattan that circulates to the top assemble with shades of lights.