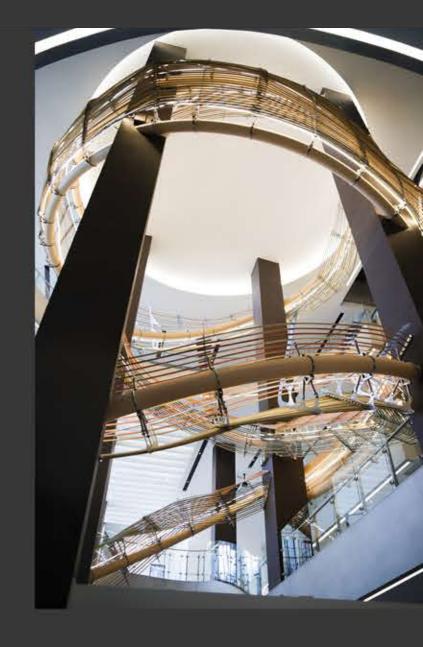

On the outside, bold and eccentric façade that encapsulates the architectural style infashion. While the interior of the building is graced by the interior with Dancing Rattan that circulates to the top assemble with shades of lights.