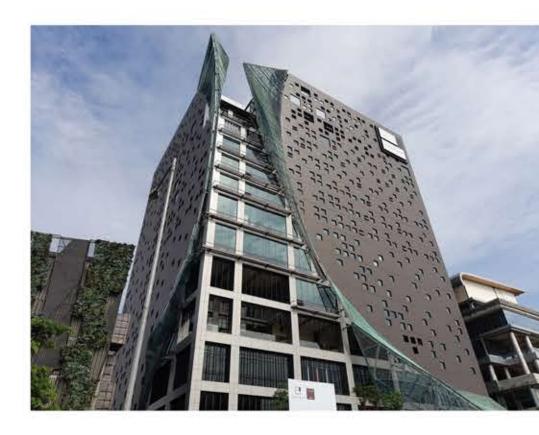

On the outside, bold and eccentric façade that encapsulates the architectural style infashion. While the interior of the building is graced by the interior with Dancing Rattan that circulates to the top assemble with shades of lights.